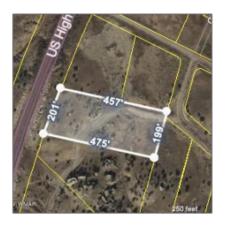

### Property details

| Timestamp:      | 08.29.2024         |  |
|-----------------|--------------------|--|
|                 | 16:40:52           |  |
| Status:         | Active             |  |
| Area:           | St. Johns          |  |
| Lot Dimensions: | 272.64x165.64x272. |  |
|                 | 64x165.64          |  |
| Zoning:         | Gu County          |  |
| Tax Year:       | 2019               |  |