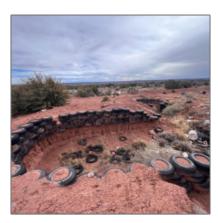

#### Facts and features

| Price:         | \$30,000   |
|----------------|------------|
| Property Type: | Land       |
| Listing ID:    | 249416     |
| Lot Area:      | 10.04 Acre |

### Other

| Horses:          | Yes |
|------------------|-----|
| Maintained road: | Yes |