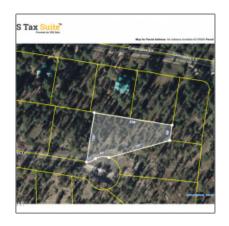

# LOT 29 ERIC LANE, Alpine, Arizona 85920

- LOT 29 ERIC LANE, Alpine, Arizona 85920

#### Facts and features

| Price:         | \$65,000         |
|----------------|------------------|
| Property Type: | Land             |
| Listing ID:    | 249474           |
| Lot Area:      | <b>0.54 Acre</b> |

## Property details

| Timestamp:  | 02.09.2024<br>12:41:13 |
|-------------|------------------------|
| Status:     | Active                 |
| Area:       | Alpine                 |
| Zoning:     | <b>Gu County</b>       |
| Tax Year:   | 2023                   |
| Waterfront: | No                     |

## Neighborhood / Community

| Neighborhood /<br>Subdivision: | Alpine Forest<br>Estates |  |
|--------------------------------|--------------------------|--|
| Country:                       | US                       |  |
| State:                         | AZ                       |  |
| City:                          | Alpine                   |  |
| Zipcode:                       | 85920                    |  |