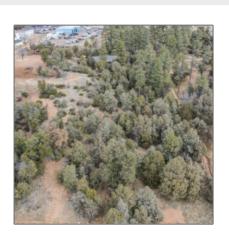

# TBD Arena 007D Parcel B Drive, Star Valley, Arizona 85541

- TBD Arena 007D Parcel B Drive, Star Valley, Arizona 85541

**79** 

0.00

## Utilities / Green Energy Detai

Utilities **Co-op Well** Available:

| Area:                                 | Star Valley                                                                              |
|---------------------------------------|------------------------------------------------------------------------------------------|
| Direction:                            | S                                                                                        |
| Lot Dimensions:                       | 208 X 208 X 208 X<br>208                                                                 |
| Zoning:                               | Rr                                                                                       |
| Tax Year:                             | 2023                                                                                     |
| Waterfront:                           | No                                                                                       |
| View:                                 | Yes                                                                                      |
| Foreclosure:                          | No                                                                                       |
| Short Sale:                           | No                                                                                       |
| НОА:                                  | No                                                                                       |
| HOA Frequency:                        | Quarter                                                                                  |
| List Type:                            | <b>Exclusive Ars</b>                                                                     |
| Exterior<br>Features: N/A -<br>Other: | Extra Water<br>Storage                                                                   |
| Exterior<br>Features:                 | Corners Marked,in The Trees,porch/deck,ta Il Pines On Lot,view Of Wooded/trees,work Shop |
| Property<br>Features:                 | Partially Fenced                                                                         |
| Neighborhood                          | / Community                                                                              |
| Neighborhood /<br>Subdivision:        | Unsubdivided                                                                             |
| Country:                              | US                                                                                       |
| State:                                | AZ                                                                                       |
|                                       |                                                                                          |