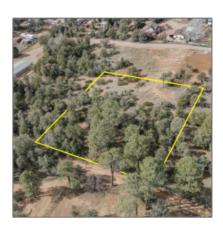

# TBD Arena 007D Parcel B Drive, Star Valley, Arizona 85541

- TBD Arena 007D Parcel B Drive, Star Valley, Arizona 85541

**79** 

0.00

## Utilities / Green Energy Detai

Utilities **Co-op Well** Available:

| Area:                                 | Star Valley                                                                              |
|---------------------------------------|------------------------------------------------------------------------------------------|
| Direction:                            | S                                                                                        |
| Lot Dimensions:                       | 208 X 208 X 208 X<br>208                                                                 |
| Zoning:                               | Rr                                                                                       |
| Tax Year:                             | 2023                                                                                     |
| Waterfront:                           | No                                                                                       |
| View:                                 | Yes                                                                                      |
| Foreclosure:                          | No                                                                                       |
| Short Sale:                           | No                                                                                       |
| НОА:                                  | No                                                                                       |
| HOA Frequency:                        | Quarter                                                                                  |
| List Type:                            | <b>Exclusive Ars</b>                                                                     |
| Exterior<br>Features: N/A -<br>Other: | Extra Water<br>Storage                                                                   |
| Exterior<br>Features:                 | Corners Marked,in The Trees,porch/deck,ta Il Pines On Lot,view Of Wooded/trees,work Shop |
| Property<br>Features:                 | Partially Fenced                                                                         |
| Neighborhood                          | / Community                                                                              |
| Neighborhood /<br>Subdivision:        | Unsubdivided                                                                             |
| Country:                              | US                                                                                       |
| State:                                | AZ                                                                                       |
|                                       |                                                                                          |