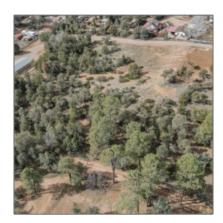

# TBD Arena 007D Parcel B Drive, Star Valley, Arizona 85541

- TBD Arena 007D Parcel B Drive, Star Valley, Arizona 85541

**79** 

0.00

## Utilities / Green Energy Detai

Utilities **Co-op Well** Available:

| Area:                                 | Star Valley                                                                              |
|---------------------------------------|------------------------------------------------------------------------------------------|
| Direction:                            | S                                                                                        |
| Lot Dimensions:                       | 208 X 208 X 208 X<br>208                                                                 |
| Zoning:                               | Rr                                                                                       |
| Tax Year:                             | 2023                                                                                     |
| Waterfront:                           | No                                                                                       |
| View:                                 | Yes                                                                                      |
| Foreclosure:                          | No                                                                                       |
| Short Sale:                           | No                                                                                       |
| НОА:                                  | No                                                                                       |
| HOA Frequency:                        | Quarter                                                                                  |
| List Type:                            | <b>Exclusive Ars</b>                                                                     |
| Exterior<br>Features: N/A -<br>Other: | Extra Water<br>Storage                                                                   |
| Exterior<br>Features:                 | Corners Marked,in The Trees,porch/deck,ta Il Pines On Lot,view Of Wooded/trees,work Shop |
| Property<br>Features:                 | Partially Fenced                                                                         |
| Neighborhood                          | / Community                                                                              |
| Neighborhood /<br>Subdivision:        | Unsubdivided                                                                             |
| Country:                              | US                                                                                       |
| State:                                | AZ                                                                                       |
|                                       |                                                                                          |