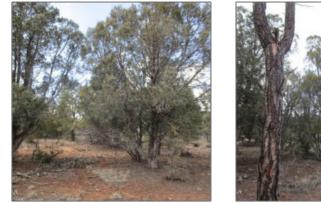

| Waterfront:                           | No                                                  |  |
|---------------------------------------|-----------------------------------------------------|--|
| Short Sale:                           | No                                                  |  |
| HOA:                                  | No                                                  |  |
| HOA Frequency:                        | Quarter                                             |  |
| Exterior<br>Features: N/A -<br>Other: | Heavily<br>Treed,juniper/pinon<br>,mixed,tall Pines |  |
| Trees on<br>property:                 | Yes                                                 |  |
| Power available:                      | Yes                                                 |  |
| Water available:                      | Yes                                                 |  |