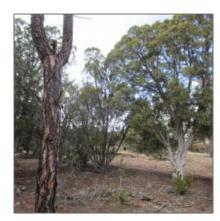

| Waterfront:                           | No                                                  |  |
|---------------------------------------|-----------------------------------------------------|--|
| Short Sale:                           | No                                                  |  |
| HOA:                                  | No                                                  |  |
| HOA Frequency:                        | Quarter                                             |  |
| Exterior<br>Features: N/A -<br>Other: | Heavily<br>Treed,juniper/pinon<br>,mixed,tall Pines |  |
| Trees on property:                    | Yes                                                 |  |
| Power available:                      | Yes                                                 |  |
| Water available:                      | Yes                                                 |  |