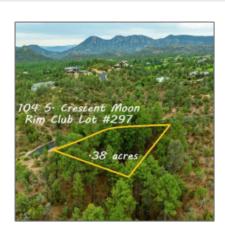

#### Facts and features

| Price:         | \$35,000         |
|----------------|------------------|
| Property Type: | Land             |
| Listing ID:    | 89852            |
| Lot Area:      | <b>0.38 Acre</b> |

## Neighborhood / Community

| Neighborhood /<br>Subdivision: | Rim Club, The 1 & 2 |  |
|--------------------------------|---------------------|--|
| Country:                       | US                  |  |
| State:                         | AZ                  |  |
| City:                          | Payson              |  |
| Zipcode:                       | 85541               |  |