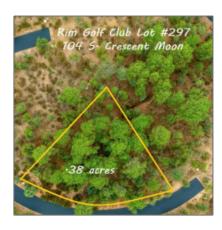

#### Facts and features

| Price:         | \$35,000         |
|----------------|------------------|
| Property Type: | Land             |
| Listing ID:    | 89852            |
| Lot Area:      | <b>0.38 Acre</b> |

## Neighborhood / Community

| Neighborhood /<br>Subdivision: | Rim Club, The 1 & 2 |  |
|--------------------------------|---------------------|--|
| Country:                       | US                  |  |
| State:                         | AZ                  |  |
| City:                          | Payson              |  |
| Zipcode:                       | 85541               |  |