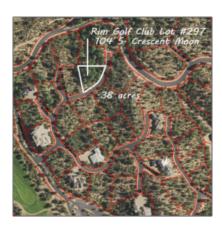

#### Facts and features

| Price:         | \$35,000         |
|----------------|------------------|
| Property Type: | Land             |
| Listing ID:    | 89852            |
| Lot Area:      | <b>0.38 Acre</b> |

## Neighborhood / Community

| Neighborhood /<br>Subdivision: | Rim Club, The 1 & 2 |  |
|--------------------------------|---------------------|--|
| Country:                       | US                  |  |
| State:                         | AZ                  |  |
| City:                          | Payson              |  |
| Zipcode:                       | 85541               |  |