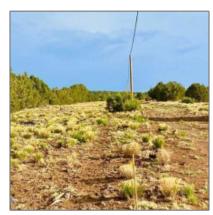

| Taxes:                                | 2398.20                                         |
|---------------------------------------|-------------------------------------------------|
| Tax Year:                             | 2019                                            |
| Waterfront:                           | No                                              |
| Short Sale:                           | No                                              |
| HOA:                                  | No                                              |
| HOA Frequency:                        | Quarter                                         |
| Exterior<br>Features: N/A -<br>Other: | Heavily<br>Treed,juniper/pinon<br>,meadow,mixed |
| Trees on property:                    | Yes                                             |
| Power available:                      | Yes                                             |
| Water available:                      | No                                              |

#### Other

| Horses:          | Yes |
|------------------|-----|
| Maintained road: | No  |