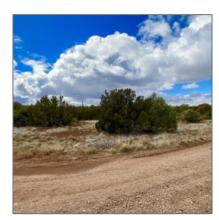

| Tax Year:                             | 2023                           |  |
|---------------------------------------|--------------------------------|--|
| Waterfront:                           | No                             |  |
| Short Sale:                           | No                             |  |
| НОА:                                  | No                             |  |
| HOA Frequency:                        | Quarter                        |  |
| Exterior<br>Features: N/A -<br>Other: | Heavily<br>Treed,juniper/pinon |  |
| Trees on property:                    | Yes                            |  |
| Power available:                      | Yes                            |  |
| Water available:                      | Yes                            |  |
| Other                                 |                                |  |