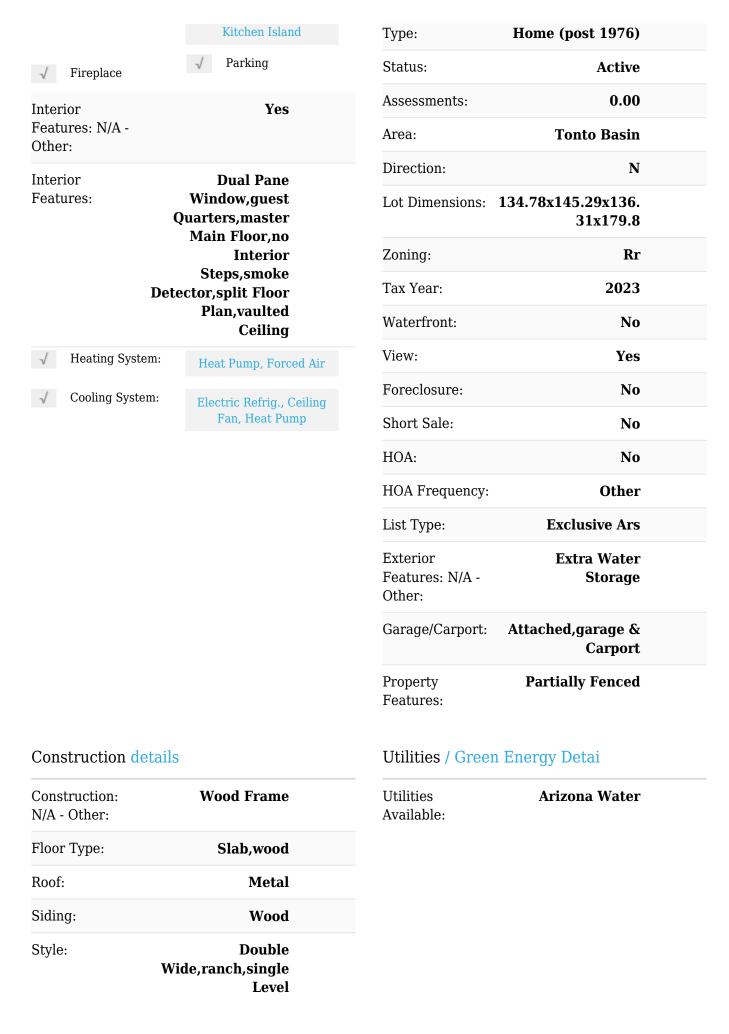

#### Interior details

√

Kitchen:

Electric Range, Microwave, Pantry, Refrigerator, Dishwasher, Eat-in,

| Horses:  | No                                                        |
|----------|-----------------------------------------------------------|
| √ Fence  |                                                           |
| Cooling: | Electric<br>Refrig.,window<br>Unit,central,ceiling<br>Fan |
| Heating: | Forced Air,propane                                        |
| Laundry: | Dryer, utility                                            |

Room, washer