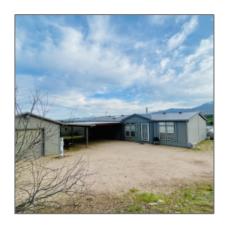

# 361 DOOLEY NOB, Tonto Basin, Arizona 85553

1,750 Sqft - 361 DOOLEY NOB, Tonto Basin, Arizona 85553

## Facts and features

| Price:          | \$349,995        |
|-----------------|------------------|
| Bedrooms:       | 3                |
| Bathrooms:      | 2                |
| Square Footage: | 1,750 Sqft       |
| Property Type:  | Residential      |
| Year Built:     | 2005             |
| Listing ID:     | 89888            |
| Lot Area:       | <b>0.43 Acre</b> |

## Property details

Timestamp: **09.23.2024 01:13:21** 

Property Sub- Manufactured

Neighborhood / Community

Other

| Neighborhood /<br>Subdivision: | Lake Roosevelt<br>Gardens East |  |
|--------------------------------|--------------------------------|--|
| Country:                       | US                             |  |
| State:                         | AZ                             |  |
| City:                          | Tonto Basin                    |  |
| Zipcode:                       | 85553                          |  |