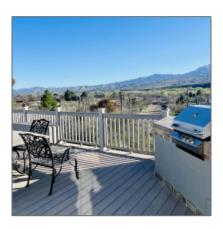

## Facts and features

| Price:          | \$349,995        |
|-----------------|------------------|
| Bedrooms:       | 3                |
| Bathrooms:      | 2                |
| Square Footage: | 1,750 Sqft       |
| Property Type:  | Residential      |
| Year Built:     | 2005             |
| Listing ID:     | 89888            |
| Lot Area:       | <b>0.43 Acre</b> |