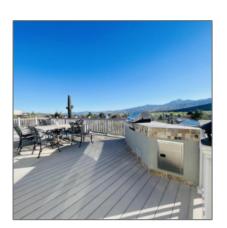

## Facts and features

| Price:          | \$349,995        |
|-----------------|------------------|
| Bedrooms:       | 3                |
| Bathrooms:      | 2                |
| Square Footage: | 1,750 Sqft       |
| Property Type:  | Residential      |
| Year Built:     | 2005             |
| Listing ID:     | 89888            |
| Lot Area:       | <b>0.43 Acre</b> |