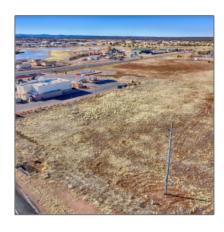

# TBD Duece of Clubs 13C, Show Low, Arizona 85901

- TBD Duece of Clubs 13C, Show Low, Arizona 85901

### Property details

| Timestamp:      | 03.11.2024<br>10:34:10 |  |
|-----------------|------------------------|--|
| Status:         | Active                 |  |
| Area:           | Show Low               |  |
| Direction:      | E                      |  |
| Lot Dimensions: | 48x100                 |  |
| Zoning:         | Commercial             |  |

### Neighborhood / Community

| Neighborhood /<br>Subdivision: | Northern Arizona<br>Automall |  |
|--------------------------------|------------------------------|--|
| Country:                       | US                           |  |
| State:                         | AZ                           |  |
| City:                          | <b>Show Low</b>              |  |
| Zipcode:                       | 85901                        |  |