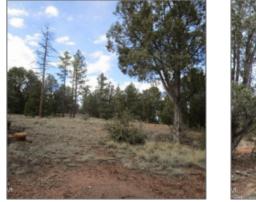

| Waterfront:                           | No                                            |  |
|---------------------------------------|-----------------------------------------------|--|
| Short Sale:                           | No                                            |  |
| HOA:                                  | No                                            |  |
| HOA Frequency:                        | Quarter                                       |  |
| Exterior<br>Features: N/A -<br>Other: | Heavily<br>Treed,juniper/pinon<br>,tall Pines |  |
| Trees on<br>property:                 | Yes                                           |  |
| Power available:                      | Yes                                           |  |
| Water available:                      | Yes                                           |  |