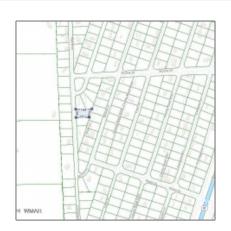

### Property details

| Timestamp:      | 03.14.2024<br>14:38:34 |
|-----------------|------------------------|
| Status:         | Active                 |
| Area:           | Concho                 |
| Lot Dimensions: | 80 X 120               |
| Zoning:         | <b>Gu County</b>       |
| Tax Year:       | 2024                   |

### Neighborhood / Community

| Neighborhood /<br>Subdivision: | Concho Valley |  |
|--------------------------------|---------------|--|
| Country:                       | US            |  |
| State:                         | AZ            |  |
| City:                          | Concho        |  |
| Zipcode:                       | 85924         |  |