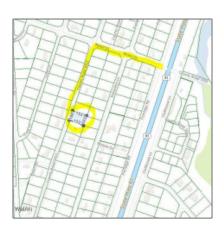

#### Property details

| Timestamp:      | 03.14.2024 |  |
|-----------------|------------|--|
|                 | 14:57:32   |  |
| Status:         | Active     |  |
| Area:           | Concho     |  |
| Lot Dimensions: | See Map    |  |
| Zoning:         | Gu County  |  |
| Tax Year:       | 2024       |  |

### Neighborhood / Community

| Neighborhood /<br>Subdivision: | Concho Valley |
|--------------------------------|---------------|
| Country:                       | US            |
| State:                         | AZ            |
| City:                          | Concho        |
| Zipcode:                       | 85924         |