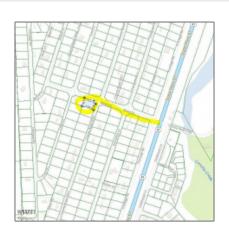

## Property details

| Timestamp:      | 03.14.2024         |
|-----------------|--------------------|
|                 | 15:06:35           |
| Status:         | Active             |
| Area:           | Concho             |
| Lot Dimensions: | 193.29x205.82x190. |
|                 | 77 <b>x230.8</b>   |
| Zoning:         | <b>Gu County</b>   |
| Tax Year:       | 2024               |

## Neighborhood / Community

| Neighborhood /<br>Subdivision: | Concho Valley |
|--------------------------------|---------------|
| Country:                       | US            |
| State:                         | AZ            |
| City:                          | Concho        |
| Zipcode:                       | 85924         |