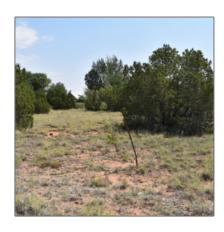

# 72 Dawn Lane, Concho, Arizona 85924

- 72 Dawn Lane, Concho, Arizona 85924

| Tax Year:                             | 2024          |  |
|---------------------------------------|---------------|--|
| Waterfront:                           | No            |  |
| Short Sale:                           | No            |  |
| HOA:                                  | No            |  |
| HOA Frequency:                        | Quarter       |  |
| Exterior<br>Features: N/A -<br>Other: | Juniper/pinon |  |
| Trees on property:                    | Yes           |  |
| Power available:                      | Yes           |  |
| Water available:                      | Yes           |  |