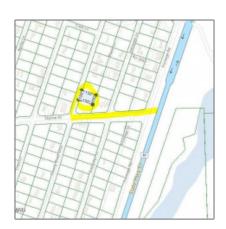

# 72 Dawn Lane, Concho, Arizona 85924

- 72 Dawn Lane, Concho, Arizona 85924

## Neighborhood / Community

| Neighborhood /<br>Subdivision: | Concho Valley |
|--------------------------------|---------------|
| Country:                       | US            |
| State:                         | AZ            |
| City:                          | Concho        |
| Zipcode:                       | 85924         |