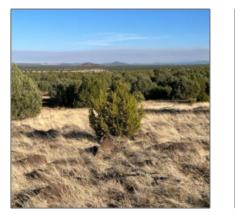

#### Utilities / Green Energy Detai

| Utilities  | Haul Water |
|------------|------------|
| Available: |            |

Lot Dimensions: **150,1319,327,671,3** 

|                                       | 34,649                            |  |
|---------------------------------------|-----------------------------------|--|
| Zoning:                               | Vacant Land                       |  |
| Taxes:                                | 122.00                            |  |
| Tax Year:                             | 2022                              |  |
| Waterfront:                           | No                                |  |
| View:                                 | Yes                               |  |
| Foreclosure:                          | No                                |  |
| Short Sale:                           | No                                |  |
| HOA:                                  | No                                |  |
| HOA Frequency:                        | Quarter                           |  |
| List Type:                            | <b>Exclusive Agency</b>           |  |
| Exterior<br>Features: N/A -<br>Other: | Extra Water<br>Storage            |  |
| Exterior<br>Features:                 | Deck,in The<br>Trees,street Paved |  |
| Property<br>Features:                 | Partially Fenced                  |  |