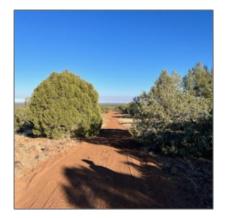

#### Utilities / Green Energy Detai

| Utilities  | Haul Water |
|------------|------------|
| Available: |            |

Lot Dimensions: **150,1319,327,671,3** 

|                                       | 34,649                            |  |
|---------------------------------------|-----------------------------------|--|
| Zoning:                               | Vacant Land                       |  |
| Taxes:                                | 122.00                            |  |
| Tax Year:                             | 2022                              |  |
| Waterfront:                           | No                                |  |
| View:                                 | Yes                               |  |
| Foreclosure:                          | No                                |  |
| Short Sale:                           | No                                |  |
| HOA:                                  | No                                |  |
| HOA Frequency:                        | Quarter                           |  |
| List Type:                            | <b>Exclusive Agency</b>           |  |
| Exterior<br>Features: N/A -<br>Other: | Extra Water<br>Storage            |  |
| Exterior<br>Features:                 | Deck,in The<br>Trees,street Paved |  |
| Property<br>Features:                 | Partially Fenced                  |  |