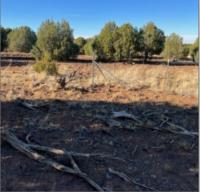

#### Utilities / Green Energy Detai

| Utilities  | Haul Water |
|------------|------------|
| Available: |            |

Lot Dimensions: **150,1319,327,671,3** 

|                                       | 34,649                            |  |
|---------------------------------------|-----------------------------------|--|
| Zoning:                               | Vacant Land                       |  |
| Taxes:                                | 122.00                            |  |
| Tax Year:                             | 2022                              |  |
| Waterfront:                           | No                                |  |
| View:                                 | Yes                               |  |
| Foreclosure:                          | No                                |  |
| Short Sale:                           | No                                |  |
| HOA:                                  | No                                |  |
| HOA Frequency:                        | Quarter                           |  |
| List Type:                            | <b>Exclusive Agency</b>           |  |
| Exterior<br>Features: N/A -<br>Other: | Extra Water<br>Storage            |  |
| Exterior<br>Features:                 | Deck,in The<br>Trees,street Paved |  |
| Property<br>Features:                 | Partially Fenced                  |  |