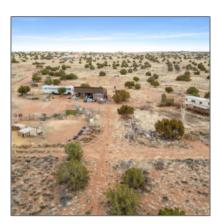

# 8620 Juniper Berry Trail, Snowflake, Arizona 85937

- 8620 Juniper Berry Trail, Snowflake, Arizona 85937

#### Facts and features

| Price:         | \$229,000  |
|----------------|------------|
| Property Type: | Land       |
| Listing ID:    | 249964     |
| Lot Area:      | 19.99 Acre |

## Property details

| Timestamp:      | 04.26.2024       |  |
|-----------------|------------------|--|
|                 | 17:02:03         |  |
| Status:         | Active           |  |
| Area:           | Snowflake        |  |
| Direction:      | E                |  |
| Lot Dimensions: | 870764.00        |  |
| Zoning:         | <b>Gu County</b> |  |

## Neighborhood / Community

| Neighborhood /<br>Subdivision: | Navajo County<br>Unsubdivided |  |
|--------------------------------|-------------------------------|--|
| Country:                       | US                            |  |
| State:                         | AZ                            |  |
| City:                          | Snowflake                     |  |
| Zipcode:                       | 85937                         |  |