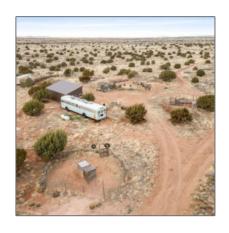

# 8620 Juniper Berry Trail, Snowflake, Arizona 85937

- 8620 Juniper Berry Trail, Snowflake, Arizona 85937

#### Facts and features

| Price:         | \$229,000  |
|----------------|------------|
| Property Type: | Land       |
| Listing ID:    | 249964     |
| Lot Area:      | 19.99 Acre |

## Property details

| Timestamp:      | 04.26.2024       |  |
|-----------------|------------------|--|
|                 | 17:02:03         |  |
| Status:         | Active           |  |
| Area:           | Snowflake        |  |
| Direction:      | E                |  |
| Lot Dimensions: | 870764.00        |  |
| Zoning:         | <b>Gu County</b> |  |

## Neighborhood / Community

| Neighborhood /<br>Subdivision: | Navajo County<br>Unsubdivided |  |
|--------------------------------|-------------------------------|--|
| Country:                       | US                            |  |
| State:                         | AZ                            |  |
| City:                          | Snowflake                     |  |
| Zipcode:                       | 85937                         |  |