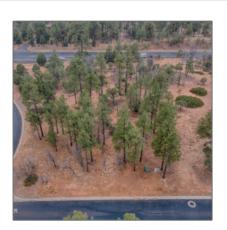

# Property details

| Timestamp:      | 05.02.2024<br>14:22:25 |
|-----------------|------------------------|
| Status:         | Active                 |
| Area:           | Lakeside               |
| Lot Dimensions: | 13068.00               |
| Zoning:         | Res                    |
|                 |                        |