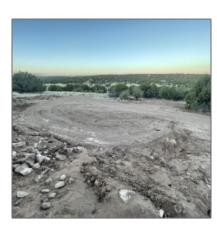

| Waterfront:                           | No                             |  |
|---------------------------------------|--------------------------------|--|
| Short Sale:                           | No                             |  |
| HOA:                                  | No                             |  |
| HOA Frequency:                        | Quarter                        |  |
| Exterior<br>Features: N/A -<br>Other: | Heavily<br>Treed,juniper/pinon |  |
| Trees on property:                    | Yes                            |  |
| Power available:                      | No                             |  |
| Water available:                      | No                             |  |
|                                       |                                |  |

### Other

| Horses:          | Yes |
|------------------|-----|
| Maintained road: | Yes |