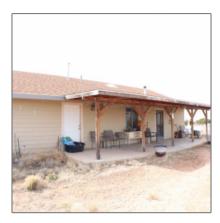

#### Facts and features

| Price:          | \$349,000   |  |
|-----------------|-------------|--|
| Bedrooms:       | 3           |  |
| Bathrooms:      | 2           |  |
| Square Footage: | 1,960 Sqft  |  |
| Property Type:  | Residential |  |
| Year Built:     | 2010        |  |
| Listing ID:     | 249958      |  |
| Lot Area:       | 10.85 Acre  |  |