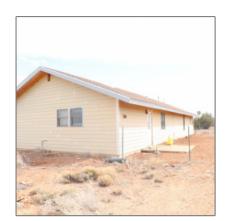

#### Facts and features

| Price:          | \$349,000   |  |
|-----------------|-------------|--|
| Bedrooms:       | 3           |  |
| Bathrooms:      | 2           |  |
| Square Footage: | 1,960 Sqft  |  |
| Property Type:  | Residential |  |
| Year Built:     | 2010        |  |
| Listing ID:     | 249958      |  |
| Lot Area:       | 10.85 Acre  |  |