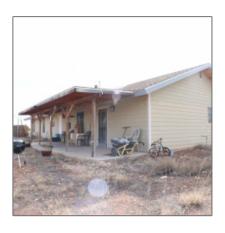

# 627 Darlene Lane, Snowflake, Arizona 85937

 $1,960~\mathrm{Sqft}$  -  $627~\mathrm{Darlene}$  Lane, Snowflake, Arizona 85937

#### Facts and features

| Price:          | \$349,000   |  |
|-----------------|-------------|--|
| Bedrooms:       | 3           |  |
| Bathrooms:      | 2           |  |
| Square Footage: | 1,960 Sqft  |  |
| Property Type:  | Residential |  |
| Year Built:     | 2010        |  |
| Listing ID:     | 249958      |  |
| Lot Area:       | 10.85 Acre  |  |