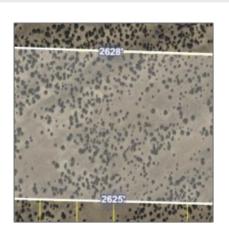

## Property details

| Timestamp:      | 10.15.2024<br>14:17:30 |
|-----------------|------------------------|
| Status:         | Active                 |
| Area:           | Witch Wells            |
| Lot Dimensions: | 3484800.00             |
| Zoning:         | Gu County              |
| Tax Year:       | 2024                   |