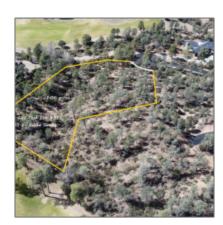

# 2303 YERBA SERITA, Payson, Arizona 85541

- 2303 YERBA SERITA, Payson, Arizona 85541

#### Facts and features

Price: \$249,000

Property Type: Land

Listing ID: 89941

Lot Area: 1.06 Acre

# Neighborhood / Community

Neighborhood / Rim Club, The 1 & Subdivision: 2

Country: US

State: AZ

City: Payson
Zipcode: 85541