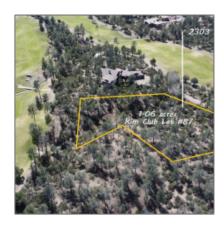

# 2303 YERBA SERITA, Payson, Arizona 85541

- 2303 YERBA SERITA, Payson, Arizona 85541

#### Facts and features

Price: \$249,000

Property Type: Land

Listing ID: 89941

Lot Area: 1.06 Acre

# Neighborhood / Community

Neighborhood / Rim Club, The 1 & Subdivision: 2

Country: US

State: AZ

City: Payson
Zipcode: 85541