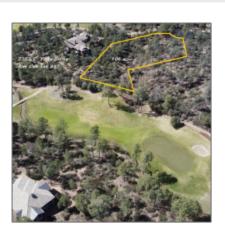

# 2303 YERBA SERITA, Payson, Arizona 85541

- 2303 YERBA SERITA, Payson, Arizona 85541

#### Facts and features

Price: \$249,000

Property Type: Land

Listing ID: 89941

Lot Area: 1.06 Acre

# Neighborhood / Community

Neighborhood / Rim Club, The 1 & Subdivision: 2

Country: US

State: AZ

City: Payson
Zipcode: 85541