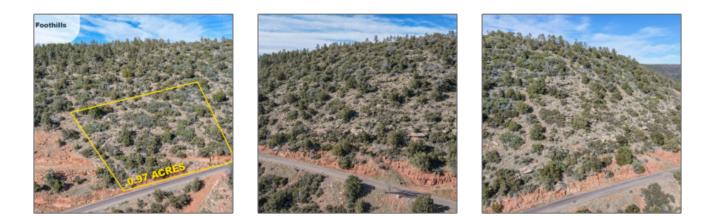

#### Facts and features

| Days On Market:        | 56                     | Price:                  | \$130,000                   |
|------------------------|------------------------|-------------------------|-----------------------------|
|                        |                        | Property Type:          | Land                        |
|                        |                        | Listing ID:             | 89946                       |
|                        |                        | Lot Area:               | 0.97 Acre                   |
| Property details       |                        | Utilities / Gre         | een Energy Detai            |
| Timestamp:             | 04.20.2024<br>00:32:30 | Utilities<br>Available: | Electricity,pswid,tr<br>ash |
| Property Sub-<br>Type: | Residential            |                         |                             |
| Status:                | Active                 |                         |                             |
| Assessments:           | 0.00                   |                         |                             |

| Area:                                 | Strawberry                        |  |
|---------------------------------------|-----------------------------------|--|
| Lot Dimensions:                       | 226.76 X 165.48 X<br>250 X 191.52 |  |
| Zoning:                               | R1-d12                            |  |
| Taxes:                                | 1693.48                           |  |
| Tax Year:                             | 2023                              |  |
| Waterfront:                           | No                                |  |
| View:                                 | Yes                               |  |
| Foreclosure:                          | No                                |  |
| Short Sale:                           | No                                |  |
| HOA:                                  | No                                |  |
| HOA Frequency:                        | Quarter                           |  |
| List Type:                            | <b>Exclusive Ars</b>              |  |
| Exterior<br>Features: N/A -<br>Other: | Extra Water<br>Storage            |  |
| Exterior<br>Features:                 | Deck,in The<br>Trees,street Paved |  |
| Property<br>Features:                 | Partially Fenced                  |  |