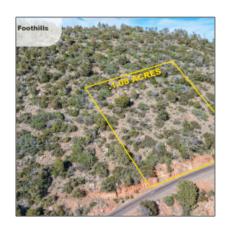

# Lot 86 Strawberry Creek Foothills, Strawberry, Arizona 85544

- Lot 86 Strawberry Creek Foothills, Strawberry, Arizona 85544

#### Facts and features

| Price:         | \$150,000 |
|----------------|-----------|
| Property Type: | Land      |
| Listing ID:    | 89947     |
| Lot Area:      | 1.08 Acre |

## Utilities / Green Energy Detai

Utilities **Electricity,pswid,tr** Available: **ash** 

| Area:                                 | Strawberry                               |  |
|---------------------------------------|------------------------------------------|--|
| Lot Dimensions:                       | 163.72 X<br>71.76x191.52x200.x<br>258.03 |  |
| Zoning:                               | R1-d12                                   |  |
| Taxes:                                | 1934.62                                  |  |
| Tax Year:                             | 2023                                     |  |
| Waterfront:                           | No                                       |  |
| View:                                 | Yes                                      |  |
| Foreclosure:                          | No                                       |  |
| Short Sale:                           | No                                       |  |
| HOA:                                  | No                                       |  |
| HOA Frequency:                        | Quarter                                  |  |
| List Type:                            | Exclusive Ars                            |  |
| Exterior<br>Features: N/A -<br>Other: | Extra Water<br>Storage                   |  |
| Exterior<br>Features:                 | Deck,in The<br>Trees,street Paved        |  |
| Property<br>Features:                 | Partially Fenced                         |  |