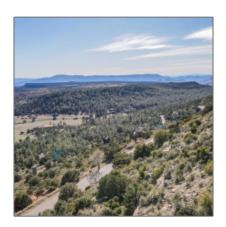

## Utilities / Green Energy Detai

Utilities **Electricity,pswid,tr** Available: **ash** 

| Area:                                 | Strawberry                               |  |
|---------------------------------------|------------------------------------------|--|
| Lot Dimensions:                       | 163.72 X<br>71.76x191.52x200.x<br>258.03 |  |
| Zoning:                               | R1-d12                                   |  |
| Taxes:                                | 1934.62                                  |  |
| Tax Year:                             | 2023                                     |  |
| Waterfront:                           | No                                       |  |
| View:                                 | Yes                                      |  |
| Foreclosure:                          | No                                       |  |
| Short Sale:                           | No                                       |  |
| HOA:                                  | No                                       |  |
| HOA Frequency:                        | Quarter                                  |  |
| List Type:                            | Exclusive Ars                            |  |
| Exterior<br>Features: N/A -<br>Other: | Extra Water<br>Storage                   |  |
| Exterior<br>Features:                 | Deck,in The<br>Trees,street Paved        |  |
| Property<br>Features:                 | Partially Fenced                         |  |