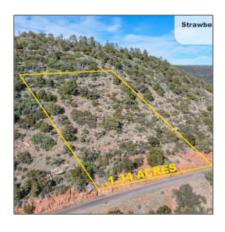

# Lot 87 Strawberry Creek Foothills, Strawberry, Arizona 85544

- Lot 87 Strawberry Creek Foothills, Strawberry, Arizona 85544

#### Facts and features

Days On Market:

**54** 

Facts and features

| Price:         | \$170,000 |
|----------------|-----------|
| Property Type: | Land      |
| Listing ID:    | 89948     |
| Lot Area:      | 1.34 Acre |

#### Utilities / Green Energy Detai

Utilities **Electricity,pswid,tr** Available: **ash** 

| Area:                                 | Strawberry                        |  |
|---------------------------------------|-----------------------------------|--|
| Lot Dimensions:                       | 211.24 X 258.03 X<br>200 X 326.02 |  |
| Zoning:                               | R1-d12                            |  |
| Taxes:                                | 2338.92                           |  |
| Tax Year:                             | 2023                              |  |
| Waterfront:                           | No                                |  |
| View:                                 | Yes                               |  |
| Foreclosure:                          | No                                |  |
| Short Sale:                           | No                                |  |
| HOA:                                  | No                                |  |
| HOA Frequency:                        | Quarter                           |  |
| List Type:                            | Exclusive Ars                     |  |
| Exterior<br>Features: N/A -<br>Other: | Extra Water<br>Storage            |  |
| Exterior<br>Features:                 | Deck,in The<br>Trees,street Paved |  |
| Property<br>Features:                 | Partially Fenced                  |  |