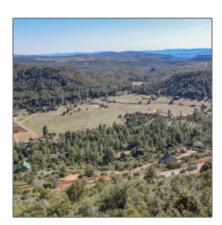

#### Utilities / Green Energy Detai

Utilities **Electricity,pswid,tr** Available: **ash** 

| Area:                                 | Strawberry                        |  |
|---------------------------------------|-----------------------------------|--|
| Lot Dimensions:                       | 211.24 X 258.03 X<br>200 X 326.02 |  |
| Zoning:                               | R1-d12                            |  |
| Taxes:                                | 2338.92                           |  |
| Tax Year:                             | 2023                              |  |
| Waterfront:                           | No                                |  |
| View:                                 | Yes                               |  |
| Foreclosure:                          | No                                |  |
| Short Sale:                           | No                                |  |
| HOA:                                  | No                                |  |
| HOA Frequency:                        | Quarter                           |  |
| List Type:                            | Exclusive Ars                     |  |
| Exterior<br>Features: N/A -<br>Other: | Extra Water<br>Storage            |  |
| Exterior<br>Features:                 | Deck,in The<br>Trees,street Paved |  |
| Property<br>Features:                 | Partially Fenced                  |  |