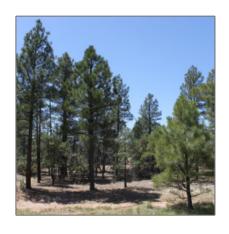

| Taxes:                                | 1298.28                                       |                 |                  |  |
|---------------------------------------|-----------------------------------------------|-----------------|------------------|--|
| Tax Year:                             | 2019                                          |                 |                  |  |
| Waterfront:                           | No                                            |                 |                  |  |
| Short Sale:                           | No                                            |                 |                  |  |
| НОА:                                  | No                                            |                 |                  |  |
| HOA Frequency:                        | Quarter                                       |                 |                  |  |
| Exterior<br>Features: N/A -<br>Other: | Heavily<br>Treed,juniper/pinon<br>,tall Pines |                 |                  |  |
| Trees on property:                    | Yes                                           |                 |                  |  |
| Power available:                      | Yes                                           |                 |                  |  |
| Water available:                      | Yes                                           |                 |                  |  |
| Other                                 |                                               | Listing provide | ed by            |  |
| Horses:                               | Yes                                           | Office name:    | Realty Executive |  |
| Maintained                            | Yes                                           |                 | Arizona Territor |  |