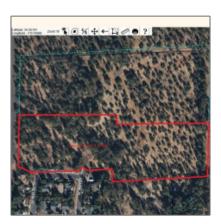

## Property details

| 31011 20                 |
|--------------------------|
| 33311 20                 |
| Lot Dimensions: 370260.0 |
|                          |
| Zoning: Municipa         |

## Neighborhood / Community

| Neighborhood /<br>Subdivision: | Show Low<br>Unsubdivided |  |
|--------------------------------|--------------------------|--|
| Country:                       | US                       |  |
| State:                         | AZ                       |  |
| City:                          | <b>Show Low</b>          |  |
| Zipcode:                       | 85901                    |  |