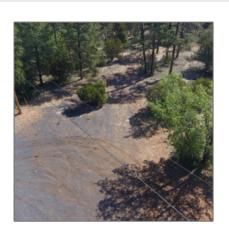

| Taxes:                                | 1298.28                                       |                 |                  |  |
|---------------------------------------|-----------------------------------------------|-----------------|------------------|--|
| Tax Year:                             | 2019                                          |                 |                  |  |
| Waterfront:                           | No                                            |                 |                  |  |
| Short Sale:                           | No                                            |                 |                  |  |
| НОА:                                  | No                                            |                 |                  |  |
| HOA Frequency:                        | Quarter                                       |                 |                  |  |
| Exterior<br>Features: N/A -<br>Other: | Heavily<br>Treed,juniper/pinon<br>,tall Pines |                 |                  |  |
| Trees on property:                    | Yes                                           |                 |                  |  |
| Power available:                      | Yes                                           |                 |                  |  |
| Water available:                      | Yes                                           |                 |                  |  |
| Other                                 |                                               | Listing provide | ed by            |  |
| Horses:                               | Yes                                           | Office name:    | Realty Executive |  |
| Maintained                            | Yes                                           |                 | Arizona Territor |  |