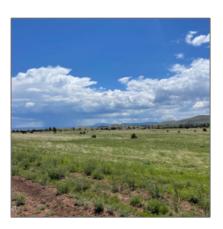

#### Facts and features

| Price:         | \$77,500  |
|----------------|-----------|
| Property Type: | Land      |
| Listing ID:    | 250039    |
| Lot Area:      | 8.16 Acre |

## Property details

| Timestamp:      | 11.17.2024<br>08:29:09 |  |
|-----------------|------------------------|--|
| Status:         | Active                 |  |
| Area:           | Hidden Meadow<br>Ranch |  |
| Lot Dimensions: | 355450.00              |  |
|                 |                        |  |