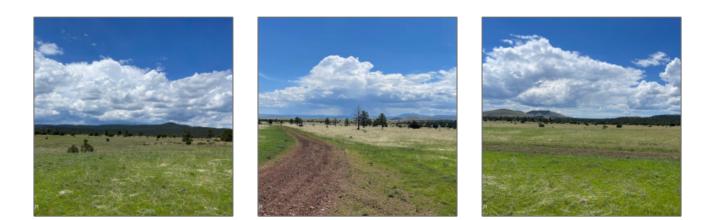

#### Facts and features

| Price:         | \$188,000 |  |  |
|----------------|-----------|--|--|
| Property Type: | Land      |  |  |
| Listing ID:    | 250037    |  |  |
| Lot Area:      | 8.13 Acre |  |  |

## Neighborhood / Community

| Neighborhood /<br>Subdivision: | Apache County<br>Unsubdivided |  |
|--------------------------------|-------------------------------|--|
| Country:                       | US                            |  |
| State:                         | AZ                            |  |
| City:                          | Greer                         |  |
| Zipcode:                       | 85927                         |  |

| Zoning:                               | Gu County         |                 |
|---------------------------------------|-------------------|-----------------|
| Taxes:                                | 356.02            |                 |
| Tax Year:                             | 2019              |                 |
| Waterfront:                           | No                |                 |
| Short Sale:                           | No                |                 |
| HOA:                                  | No                |                 |
| HOA Frequency:                        | Quarter           |                 |
| Exterior<br>Features: N/A -<br>Other: | Meadow,tall Pines |                 |
| Trees on<br>property:                 | Yes               |                 |
| Power available:                      | No                |                 |
| Water available:                      | No                |                 |
| Other                                 |                   | Listing provide |