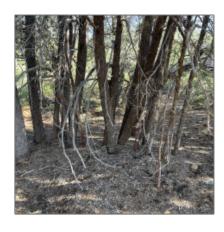

#### Facts and features

Price: \$110,000 Property Type: Land 89960 Listing ID: **0.23** Acre Lot Area:

#### Utilities / Green Energy Detai

Utilities **City Of Show** Available:

|                                       | 55.79                                             |  |
|---------------------------------------|---------------------------------------------------|--|
| Zoning:                               | Residential                                       |  |
| Taxes:                                | 965.06                                            |  |
| Tax Year:                             | 2023                                              |  |
| Waterfront:                           | No                                                |  |
| View:                                 | No                                                |  |
| Foreclosure:                          | No                                                |  |
| Short Sale:                           | No                                                |  |
| HOA:                                  | Yes                                               |  |
| HOA Frequency:                        | Year                                              |  |
| List Type:                            | <b>Exclusive Ars</b>                              |  |
| Exterior<br>Features: N/A -<br>Other: | Extra Water<br>Storage                            |  |
| Exterior<br>Features:                 | Covered<br>Patio,porch/deck,ta<br>ll Pines On Lot |  |
| Property<br>Features:                 | Corners Marked                                    |  |

#### Other

Horses: No