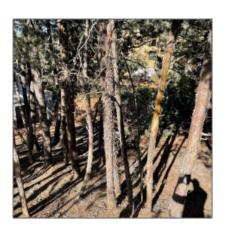

#### Facts and features

Price: \$110,000 Property Type: Land 89960 Listing ID: **0.23** Acre Lot Area:

#### Utilities / Green Energy Detai

Utilities **City Of Show** Available:

|                                       | 55.79                                             |  |
|---------------------------------------|---------------------------------------------------|--|
| Zoning:                               | Residential                                       |  |
| Taxes:                                | 965.06                                            |  |
| Tax Year:                             | 2023                                              |  |
| Waterfront:                           | No                                                |  |
| View:                                 | No                                                |  |
| Foreclosure:                          | No                                                |  |
| Short Sale:                           | No                                                |  |
| HOA:                                  | Yes                                               |  |
| HOA Frequency:                        | Year                                              |  |
| List Type:                            | <b>Exclusive Ars</b>                              |  |
| Exterior<br>Features: N/A -<br>Other: | Extra Water<br>Storage                            |  |
| Exterior<br>Features:                 | Covered<br>Patio,porch/deck,ta<br>ll Pines On Lot |  |
| Property<br>Features:                 | Corners Marked                                    |  |

#### Other

Horses: No