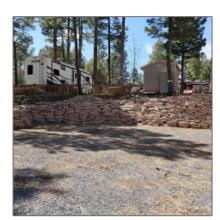

| Taxes:                                | 1044.12    |
|---------------------------------------|------------|
| Tax Year:                             | 2023       |
| Waterfront:                           | No         |
| Short Sale:                           | No         |
| НОА:                                  | Yes        |
| HOA Dues:                             | 450.00     |
| HOA Frequency:                        | Quarterly  |
| Exterior<br>Features: N/A -<br>Other: | Tall Pines |
| Trees on property:                    | Yes        |
| Power available:                      | Yes        |
| Water available:                      | Yes        |