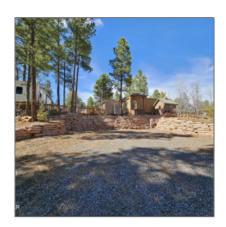

| Taxes:                                | 1044.12    |
|---------------------------------------|------------|
| Tax Year:                             | 2023       |
| Waterfront:                           | No         |
| Short Sale:                           | No         |
| НОА:                                  | Yes        |
| HOA Dues:                             | 450.00     |
| HOA Frequency:                        | Quarterly  |
| Exterior<br>Features: N/A -<br>Other: | Tall Pines |
| Trees on property:                    | Yes        |
| Power available:                      | Yes        |
| Water available:                      | Yes        |