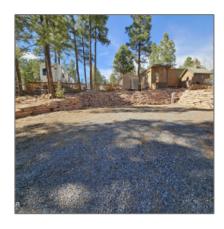

| Taxes:                                | 1044.12    |
|---------------------------------------|------------|
| Tax Year:                             | 2023       |
| Waterfront:                           | No         |
| Short Sale:                           | No         |
| НОА:                                  | Yes        |
| HOA Dues:                             | 450.00     |
| HOA Frequency:                        | Quarterly  |
| Exterior<br>Features: N/A -<br>Other: | Tall Pines |
| Trees on property:                    | Yes        |
| Power available:                      | Yes        |
| Water available:                      | Yes        |