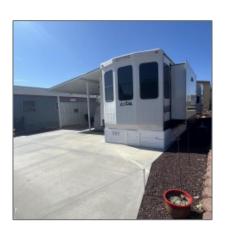

# 8227 Bogie Loop, Show Low, Arizona 85901

 $400~\mathrm{Sqft}$  -  $8227~\mathrm{Bogie}$  Loop, Show Low, Arizona 85901

## Facts and features

| Price:          | \$175,000        |  |
|-----------------|------------------|--|
| Bedrooms:       | 1                |  |
| Bathrooms:      | 1                |  |
| Square Footage: | 400 Sqft         |  |
| Property Type:  | Residential      |  |
| Year Built:     | 2021             |  |
| Listing ID:     | 250085           |  |
| Lot Area:       | <b>0.06</b> Acre |  |

# Property details

Timestamp: **03.24.2024 12:15:41** 

Property Sub- Park Model/rv

✓ Fireplace: Fireplace
 ✓ Heating System: Forced Air, Electric
 ✓ Cooling System: Central A/c

Type: Status: Active 0.00 Assessments: **White Mountain** Area: Lakes Lot Dimensions: 195x165x235.13x15 6.23 Zoning: **Gu County** Taxes: 356.02 Tax Year: 2019 Foreclosure: No Short Sale: No HOA: Yes **HOA Frequency:** Quarterly Garage/Carport: No **Long Realty Covey** CoListingOffice