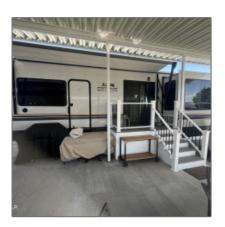

# 8227 Bogie Loop, Show Low, Arizona 85901

 $400~\mathrm{Sqft}$  -  $8227~\mathrm{Bogie}$  Loop, Show Low, Arizona 85901

## Facts and features

| Price:          | \$175,000        |  |
|-----------------|------------------|--|
| Bedrooms:       | 1                |  |
| Bathrooms:      | 1                |  |
| Square Footage: | 400 Sqft         |  |
| Property Type:  | Residential      |  |
| Year Built:     | 2021             |  |
| Listing ID:     | 250085           |  |
| Lot Area:       | <b>0.06</b> Acre |  |

# Property details

Timestamp: **03.24.2024 12:15:41** 

Property Sub- Park Model/rv

✓ Fireplace: Fireplace
 ✓ Heating System: Forced Air, Electric
 ✓ Cooling System: Central A/c

Type: Status: Active 0.00 Assessments: **White Mountain** Area: Lakes Lot Dimensions: 195x165x235.13x15 6.23 Zoning: **Gu County** Taxes: 356.02 Tax Year: 2019 Foreclosure: No Short Sale: No HOA: Yes **HOA Frequency:** Quarterly Garage/Carport: No **Long Realty Covey** CoListingOffice