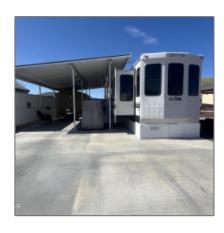

# 8227 Bogie Loop, Show Low, Arizona 85901

 $400~\mathrm{Sqft}$  -  $8227~\mathrm{Bogie}$  Loop, Show Low, Arizona 85901

## Facts and features

| Price:          | \$175,000        |  |
|-----------------|------------------|--|
| Bedrooms:       | 1                |  |
| Bathrooms:      | 1                |  |
| Square Footage: | 400 Sqft         |  |
| Property Type:  | Residential      |  |
| Year Built:     | 2021             |  |
| Listing ID:     | 250085           |  |
| Lot Area:       | <b>0.06</b> Acre |  |

# Property details

Timestamp: **03.24.2024 12:15:41** 

Property Sub- Park Model/rv

✓ Fireplace: Fireplace
 ✓ Heating System: Forced Air, Electric
 ✓ Cooling System: Central A/c

Type: Status: Active 0.00 Assessments: **White Mountain** Area: Lakes Lot Dimensions: 195x165x235.13x15 6.23 Zoning: **Gu County** Taxes: 356.02 Tax Year: 2019 Foreclosure: No Short Sale: No HOA: Yes **HOA Frequency:** Quarterly Garage/Carport: No **Long Realty Covey** CoListingOffice