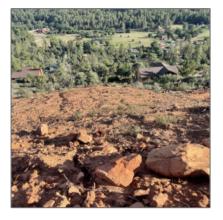

# 9225 Tomohawk Trail, Strawberry, Arizona 85544

- 9225 Tomohawk Trail, Strawberry, Arizona 85544

244

Facts and features

Days On Market:

Facts and features

| Price:         | \$97,900  |
|----------------|-----------|
| Property Type: | Land      |
| Listing ID:    | 89072     |
| Lot Area:      | 0.99 Acre |

### Utilities / Green Energy Detai

| Utilities  | Electricity,pswid |
|------------|-------------------|
| Available: |                   |

| Lot Dimensions:                       | See Legal                                         |  |
|---------------------------------------|---------------------------------------------------|--|
| Zoning:                               | R                                                 |  |
| Taxes:                                | 612.00                                            |  |
| Tax Year:                             | 2021                                              |  |
| Waterfront:                           | No                                                |  |
| View:                                 | Yes                                               |  |
| Foreclosure:                          | No                                                |  |
| Short Sale:                           | No                                                |  |
| HOA:                                  | Voluntary                                         |  |
| HOA Frequency:                        | Quarter                                           |  |
| List Type:                            | <b>Exclusive Ars</b>                              |  |
| Exterior<br>Features: N/A -<br>Other: | Extra Water<br>Storage                            |  |
| Exterior<br>Features:                 | In The Trees,view<br>Of Mountains,view<br>Of Town |  |
| Property<br>Features:                 | Partially Fenced                                  |  |