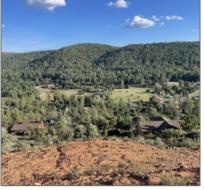

# 9225 Tomohawk Trail, Strawberry, Arizona 85544

- 9225 Tomohawk Trail, Strawberry, Arizona 85544

244

Facts and features

Days On Market:

Facts and features

| Price:         | \$97,900  |
|----------------|-----------|
| Property Type: | Land      |
| Listing ID:    | 89072     |
| Lot Area:      | 0.99 Acre |

### Utilities / Green Energy Detai

| Utilities  | Electricity,pswid |
|------------|-------------------|
| Available: |                   |

| Lot Dimensions:                       | See Legal                                         |  |
|---------------------------------------|---------------------------------------------------|--|
| Zoning:                               | R                                                 |  |
| Taxes:                                | 612.00                                            |  |
| Tax Year:                             | 2021                                              |  |
| Waterfront:                           | No                                                |  |
| View:                                 | Yes                                               |  |
| Foreclosure:                          | No                                                |  |
| Short Sale:                           | No                                                |  |
| HOA:                                  | Voluntary                                         |  |
| HOA Frequency:                        | Quarter                                           |  |
| List Type:                            | <b>Exclusive Ars</b>                              |  |
| Exterior<br>Features: N/A -<br>Other: | Extra Water<br>Storage                            |  |
| Exterior<br>Features:                 | In The Trees,view<br>Of Mountains,view<br>Of Town |  |
| Property<br>Features:                 | Partially Fenced                                  |  |