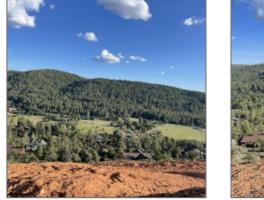

# 9225 Tomohawk Trail, Strawberry, Arizona 85544

- 9225 Tomohawk Trail, Strawberry, Arizona 85544

244

Facts and features

Days On Market:

Facts and features

| Price:         | \$97,900  |
|----------------|-----------|
| Property Type: | Land      |
| Listing ID:    | 89072     |
| Lot Area:      | 0.99 Acre |

### Utilities / Green Energy Detai

| Utilities  | Electricity,pswid |
|------------|-------------------|
| Available: |                   |

| Lot Dimensions:                       | See Legal                                         |  |
|---------------------------------------|---------------------------------------------------|--|
| Zoning:                               | R                                                 |  |
| Taxes:                                | 612.00                                            |  |
| Tax Year:                             | 2021                                              |  |
| Waterfront:                           | No                                                |  |
| View:                                 | Yes                                               |  |
| Foreclosure:                          | No                                                |  |
| Short Sale:                           | No                                                |  |
| HOA:                                  | Voluntary                                         |  |
| HOA Frequency:                        | Quarter                                           |  |
| List Type:                            | <b>Exclusive Ars</b>                              |  |
| Exterior<br>Features: N/A -<br>Other: | Extra Water<br>Storage                            |  |
| Exterior<br>Features:                 | In The Trees,view<br>Of Mountains,view<br>Of Town |  |
| Property<br>Features:                 | Partially Fenced                                  |  |