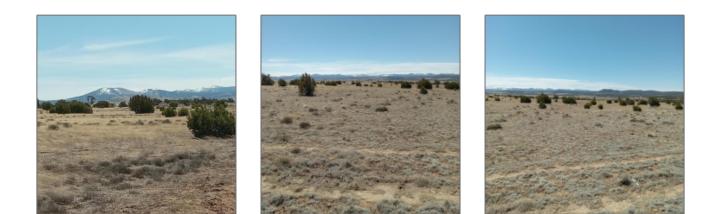

#### Facts and features

| Price:         | \$55,000   |  |  |
|----------------|------------|--|--|
| Property Type: | Land       |  |  |
| Listing ID:    | 250110     |  |  |
| Lot Area:      | 36.94 Acre |  |  |

## Property details

| Timestamp:      | 04.01.2024       |  |
|-----------------|------------------|--|
|                 | 12:59:31         |  |
| Status:         | Active           |  |
| Area:           | Concho           |  |
| Lot Dimensions: | 1609106.00       |  |
| Zoning:         | <b>Gu County</b> |  |

## Neighborhood / Community

| Neighborhood /<br>Subdivision: | Montanas Vista<br>Ranch |  |
|--------------------------------|-------------------------|--|
| Country:                       | US                      |  |
| State:                         | AZ                      |  |
| City:                          | Concho                  |  |
| Zipcode:                       | 85924                   |  |