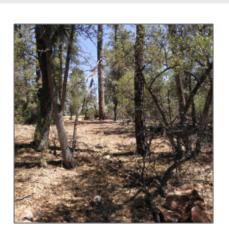

Lot Dimensions: 100.09x152.85x116.

61x164.85

Zoning: Residential

Taxes: 765.00

Tax Year: 2023

Waterfront: No

View: Yes

Foreclosure: No

Exterior

Features: N/A -

Other:

**Extra Water** Storage

Deck, gutters/down Exterior Features: Spouts, in The

Trees, panoramic View, patio -Covered

**Property** 

**Partially Fenced** 

### Neighborhood / Community

| Neighborhood /<br>Subdivision: | Strawberry Mtn<br>Shd 2 |  |
|--------------------------------|-------------------------|--|
| Country:                       | US                      |  |
| State:                         | AZ                      |  |
| City:                          | Pine                    |  |