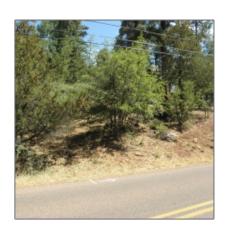

Lot Dimensions: 100.09x152.85x116.

61x164.85

Zoning: Residential

Taxes: 765.00

Tax Year: 2023

Waterfront: No

View: Yes

Foreclosure: No

Exterior

Features: N/A -

Other:

**Extra Water** Storage

Deck, gutters/down Exterior Features: Spouts, in The

Trees, panoramic View, patio -Covered

**Property** 

**Partially Fenced** 

### Neighborhood / Community

| Neighborhood /<br>Subdivision: | Strawberry Mtn<br>Shd 2 |  |
|--------------------------------|-------------------------|--|
| Country:                       | US                      |  |
| State:                         | AZ                      |  |
| City:                          | Pine                    |  |