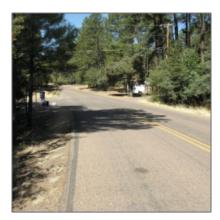

Lot Dimensions: 100.09x152.85x116.

61x164.85

Zoning: Residential

Taxes: 765.00

Tax Year: 2023

Waterfront: No

View: Yes

Foreclosure: No

Exterior

Features: N/A -

Other:

**Extra Water** Storage

Deck, gutters/down Exterior Features: Spouts, in The

Trees, panoramic View, patio -Covered

**Property** 

**Partially Fenced** 

### Neighborhood / Community

| Neighborhood /<br>Subdivision: | Strawberry Mtn<br>Shd 2 |  |
|--------------------------------|-------------------------|--|
| Country:                       | US                      |  |
| State:                         | AZ                      |  |
| City:                          | Pine                    |  |