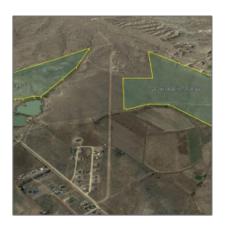

#### Facts and features

| Price:         | <b>\$525,860</b> |
|----------------|------------------|
| Property Type: | Land             |
| Listing ID:    | 250126           |
| Lot Area:      | 262.93 Acre      |

#### Property details

| Timestamp:      | 04.04.2024       |  |
|-----------------|------------------|--|
|                 | 19:02:42         |  |
| Status:         | Active           |  |
| Area:           | St. Johns        |  |
| Lot Dimensions: | 173804.00        |  |
| Zoning:         | <b>Gu County</b> |  |
| Tax Year:       | 2019             |  |
|                 |                  |  |

## Neighborhood / Community

| Neighborhood /<br>Subdivision: | St Johns<br>Unsubdivided |
|--------------------------------|--------------------------|
| Country:                       | US                       |
| State:                         | AZ                       |
| City:                          | St. Johns                |
| Zipcode:                       | 85936                    |

| Waterfront:                           | Yes          |  |
|---------------------------------------|--------------|--|
| Short Sale:                           | No           |  |
| HOA:                                  | No           |  |
| HOA Frequency:                        | Quarter      |  |
| Exterior<br>Features: N/A -<br>Other: | Meadow,scrub |  |
| Trees on property:                    | Yes          |  |
| Power available:                      | Yes          |  |
| Water available:                      | Yes          |  |