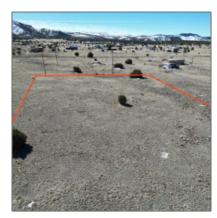

# 28 N2002, Nutrioso, Arizona 85932

- 28 N2002, Nutrioso, Arizona 85932

#### Property details

| Timestamp:      | 03.29.2024       |
|-----------------|------------------|
|                 | 18:03:38         |
| Status:         | Active           |
| Area:           | Nutrioso         |
| Lot Dimensions: | 50530.00         |
| Zoning:         | <b>Gu County</b> |
| Taxes:          | 2250.00          |
|                 |                  |

## Neighborhood / Community

| Neighborhood /<br>Subdivision: | White Mountain<br>Acres |  |
|--------------------------------|-------------------------|--|
| Country:                       | US                      |  |
| State:                         | AZ                      |  |
| City:                          | Nutrioso                |  |
| Zipcode:                       | 85932                   |  |