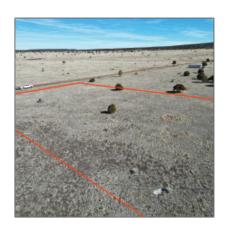

# 28 N2002, Nutrioso, Arizona 85932

- 28 N2002, Nutrioso, Arizona 85932

#### Property details

| Timestamp:      | 03.29.2024       |
|-----------------|------------------|
|                 | 18:03:38         |
| Status:         | Active           |
| Area:           | Nutrioso         |
| Lot Dimensions: | 50530.00         |
| Zoning:         | <b>Gu County</b> |
| Taxes:          | 2250.00          |
|                 |                  |

## Neighborhood / Community

| Neighborhood /<br>Subdivision: | White Mountain<br>Acres |  |
|--------------------------------|-------------------------|--|
| Country:                       | US                      |  |
| State:                         | AZ                      |  |
| City:                          | Nutrioso                |  |
| Zipcode:                       | 85932                   |  |