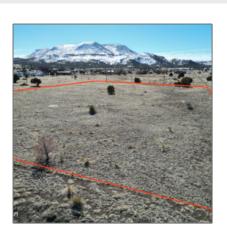

# 28 N2002, Nutrioso, Arizona 85932

- 28 N2002, Nutrioso, Arizona 85932

#### Property details

| Timestamp:      | 03.29.2024       |
|-----------------|------------------|
|                 | 18:03:38         |
| Status:         | Active           |
| Area:           | Nutrioso         |
| Lot Dimensions: | 50530.00         |
| Zoning:         | <b>Gu County</b> |
| Taxes:          | 2250.00          |
|                 |                  |

## Neighborhood / Community

| Neighborhood /<br>Subdivision: | White Mountain<br>Acres |  |
|--------------------------------|-------------------------|--|
| Country:                       | US                      |  |
| State:                         | AZ                      |  |
| City:                          | Nutrioso                |  |
| Zipcode:                       | 85932                   |  |