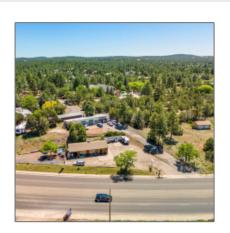

# 320 White Mountain Road, Show Low, Arizona 85901

- 320 White Mountain Road, Show Low, Arizona 85901

#### Facts and features

| Price:         | \$425,000        |
|----------------|------------------|
| Property Type: | Commercial       |
| Listing ID:    | 250173           |
| Lot Area:      | <b>0.28</b> Acre |

# Property details

| Timestamp:             | 03.30.2024      |  |
|------------------------|-----------------|--|
|                        | 12:35:26        |  |
| Property Sub-<br>Type: | Building W/land |  |
| Status:                | Active          |  |
| Area:                  | Show Low        |  |
| Direction:             | S               |  |