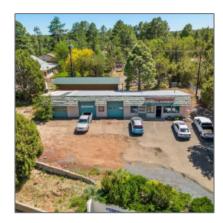

# 320 White Mountain Road, Show Low, Arizona 85901

- 320 White Mountain Road, Show Low, Arizona 85901

#### Facts and features

| Price:         | \$425,000        |
|----------------|------------------|
| Property Type: | Commercial       |
| Listing ID:    | 250173           |
| Lot Area:      | <b>0.28</b> Acre |

# Property details

| Timestamp:             | 03.30.2024      |  |
|------------------------|-----------------|--|
|                        | 12:35:26        |  |
| Property Sub-<br>Type: | Building W/land |  |
| Status:                | Active          |  |
| Area:                  | Show Low        |  |
| Direction:             | S               |  |