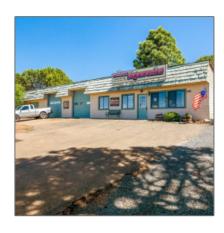

# 320 White Mountain Road, Show Low, Arizona 85901

- 320 White Mountain Road, Show Low, Arizona 85901

#### Facts and features

| Price:         | \$425,000        |
|----------------|------------------|
| Property Type: | Commercial       |
| Listing ID:    | 250173           |
| Lot Area:      | <b>0.28</b> Acre |

# Property details

| Timestamp:             | 03.30.2024      |  |
|------------------------|-----------------|--|
|                        | 12:35:26        |  |
| Property Sub-<br>Type: | Building W/land |  |
| Status:                | Active          |  |
| Area:                  | Show Low        |  |
| Direction:             | S               |  |