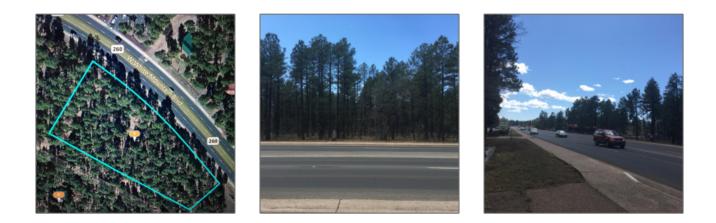

| Zoning:                                            | <b>Gu County</b>            |  |
|----------------------------------------------------|-----------------------------|--|
| Taxes:                                             | 1572.04                     |  |
| Tax Year:                                          | 2019                        |  |
| Waterfront:                                        | No                          |  |
| Short Sale:                                        | No                          |  |
| HOA:                                               | No                          |  |
| HOA Frequency:                                     | Quarter                     |  |
| Exterior                                           |                             |  |
| Features: N/A -<br>Other:                          | Heavily Treed,tall<br>Pines |  |
| Features: N/A -                                    |                             |  |
| Features: N/A -<br>Other:<br>Trees on              | Pines                       |  |
| Features: N/A -<br>Other:<br>Trees on<br>property: | Pines<br>Yes                |  |