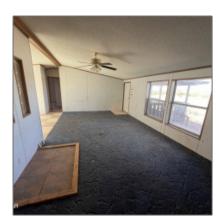

#### Facts and features

| Price:          | \$119,000         |  |
|-----------------|-------------------|--|
| Bedrooms:       | 3                 |  |
| Bathrooms:      | 2                 |  |
| Square Footage: | 1,680 Sqft        |  |
| Property Type:  | Residential       |  |
| Year Built:     | 1997              |  |
| Listing ID:     | 250235            |  |
| Lot Area:       | <b>39.33</b> Acre |  |

#### Interior details

Interior **Dual Pane**Features: **Window,master Main Floor,smoke Detector** 

#### Construction details

Construction: Manufactured

N/A - Other:

Floor Type: Wood,slab

Roof: Shingle

Style: 1st Level