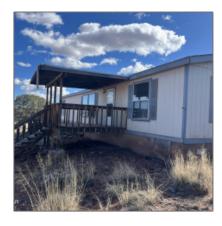

# 134 N 9213, Concho, Arizona 85924

1,680 Sqft - 134 N 9213, Concho, Arizona 85924

#### Facts and features

| Price:          | \$119,000         |  |
|-----------------|-------------------|--|
| Bedrooms:       | 3                 |  |
| Bathrooms:      | 2                 |  |
| Square Footage: | 1,680 Sqft        |  |
| Property Type:  | Residential       |  |
| Year Built:     | 1997              |  |
| Listing ID:     | 250235            |  |
| Lot Area:       | <b>39.33</b> Acre |  |

Foreclosure: No

Short Sale: No

HOA: No

HOA Frequency: Quarter

Exterior Covered Features: Patio,storage/utility Shed

Garage/Carport: No

#### Construction details

Construction: Manufactured

N/A - Other:

Floor Type: Wood,slab

Roof: Shingle

Style: 1st Level