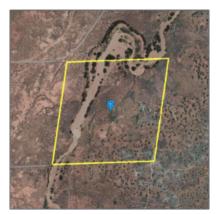

# 9655 Rose Trail, Snowflake, Arizona 85937

- 9655 Rose Trail, Snowflake, Arizona 85937

## Property details

| Timestamp:      | 10.02.2024       |  |
|-----------------|------------------|--|
|                 | 15:02:07         |  |
| Status:         | Active           |  |
| Area:           | Snowflake        |  |
| Lot Dimensions: | 1734559.00       |  |
| Zoning:         | <b>Gu County</b> |  |
| Taxes:          | 160.20           |  |
|                 |                  |  |

## Neighborhood / Community

| Neighborhood /<br>Subdivision: | Snowflake<br>Unsubdivided |  |
|--------------------------------|---------------------------|--|
| Country:                       | US                        |  |
| State:                         | AZ                        |  |
| City:                          | Snowflake                 |  |
| Zipcode:                       | 85937                     |  |