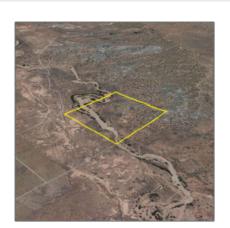

# 9655 Rose Trail, Snowflake, Arizona 85937

- 9655 Rose Trail, Snowflake, Arizona 85937

## Property details

| Timestamp:      | 10.02.2024       |  |
|-----------------|------------------|--|
|                 | 15:02:07         |  |
| Status:         | Active           |  |
| Area:           | Snowflake        |  |
| Lot Dimensions: | 1734559.00       |  |
| Zoning:         | <b>Gu County</b> |  |
| Taxes:          | 160.20           |  |
|                 |                  |  |

## Neighborhood / Community

| Neighborhood /<br>Subdivision: | Snowflake<br>Unsubdivided |  |
|--------------------------------|---------------------------|--|
| Country:                       | US                        |  |
| State:                         | AZ                        |  |
| City:                          | Snowflake                 |  |
| Zipcode:                       | 85937                     |  |