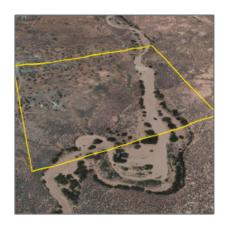

# 9655 Rose Trail, Snowflake, Arizona 85937

- 9655 Rose Trail, Snowflake, Arizona 85937

## Property details

| Timestamp:      | 10.02.2024       |  |
|-----------------|------------------|--|
|                 | 15:02:07         |  |
| Status:         | Active           |  |
| Area:           | Snowflake        |  |
| Lot Dimensions: | 1734559.00       |  |
| Zoning:         | <b>Gu County</b> |  |
| Taxes:          | 160.20           |  |
|                 |                  |  |

## Neighborhood / Community

| Neighborhood /<br>Subdivision: | Snowflake<br>Unsubdivided |  |
|--------------------------------|---------------------------|--|
| Country:                       | US                        |  |
| State:                         | AZ                        |  |
| City:                          | Snowflake                 |  |
| Zipcode:                       | 85937                     |  |