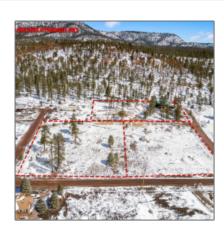

# 19 County Rd 2100, Alpine, Arizona 85920

- 19 County Rd 2100, Alpine, Arizona 85920

#### Facts and features

| Price:         | \$90,000  |
|----------------|-----------|
| Property Type: | Land      |
| Listing ID:    | 250279    |
| Lot Area:      | 1.09 Acre |

### Property details

| Timestamp:      | 04.08.2024       |
|-----------------|------------------|
|                 | 13:46:24         |
| Status:         | Active           |
| Area:           | Alpine           |
| Lot Dimensions: | 47480.00         |
| Zoning:         | <b>Gu County</b> |
| Tax Year:       | 2019             |
|                 |                  |

### Neighborhood / Community

| Neighborhood /<br>Subdivision: | Luna Lake Village |
|--------------------------------|-------------------|
| Country:                       | US                |
| State:                         | AZ                |
| City:                          | Alpine            |
| Zipcode:                       | 85920             |