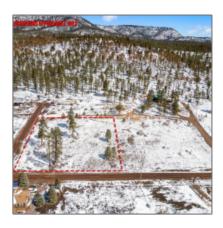

# 19 County Rd 2100, Alpine, Arizona 85920

- 19 County Rd 2100, Alpine, Arizona 85920

#### Facts and features

| Price:         | \$90,000  |
|----------------|-----------|
| Property Type: | Land      |
| Listing ID:    | 250279    |
| Lot Area:      | 1.09 Acre |

### Property details

| Timestamp:      | 04.08.2024       |
|-----------------|------------------|
|                 | 13:46:24         |
| Status:         | Active           |
| Area:           | Alpine           |
| Lot Dimensions: | 47480.00         |
| Zoning:         | <b>Gu County</b> |
| Tax Year:       | 2019             |
|                 |                  |

### Neighborhood / Community

| Neighborhood /<br>Subdivision: | Luna Lake Village |
|--------------------------------|-------------------|
| Country:                       | US                |
| State:                         | AZ                |
| City:                          | Alpine            |
| Zipcode:                       | 85920             |