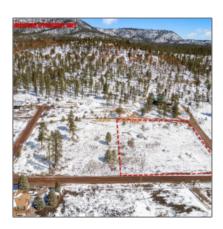

# 23 County Rd 2100, Alpine, Arizona 85920

- 23 County Rd 2100, Alpine, Arizona 85920

### Property details

| Timestamp:      | 04.10.2024       |
|-----------------|------------------|
|                 | 17:11:53         |
| Status:         | Active           |
| Area:           | Alpine           |
| Lot Dimensions: | 47480.00         |
| Zoning:         | <b>Gu County</b> |
| Tax Year:       | 2019             |
|                 |                  |

### Neighborhood / Community

| Neighborhood /<br>Subdivision: | Luna Lake Village |  |
|--------------------------------|-------------------|--|
| Country:                       | US                |  |
| State:                         | AZ                |  |
| City:                          | Alpine            |  |
| Zipcode:                       | 85920             |  |