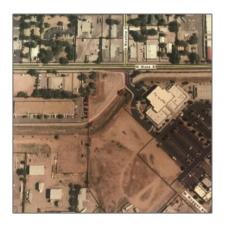

## 213 MAIN Street, Payson, Arizona 85541

- 213 MAIN Street, Payson, Arizona 85541

Facts and features

Days On Market: 228

## Neighborhood / Community

| Neighborhood /<br>Subdivision: | Sawmill Crossing |  |
|--------------------------------|------------------|--|
| Country:                       | US               |  |
| State:                         | AZ               |  |
| City:                          | Payson           |  |
| Zipcode:                       | 85541            |  |

| Lot Dimensions:                       | <b>Corner Lot</b>      |                         |                                              |
|---------------------------------------|------------------------|-------------------------|----------------------------------------------|
| Zoning:                               | C-3                    |                         |                                              |
| Tax Year:                             | 2022                   |                         |                                              |
| Waterfront:                           | No                     |                         |                                              |
| View:                                 | No                     |                         |                                              |
| Foreclosure:                          | No                     |                         |                                              |
| Short Sale:                           | No                     |                         |                                              |
| HOA:                                  | No                     |                         |                                              |
| HOA Frequency:                        | Quarter                |                         |                                              |
| List Type:                            | Exclusive Ars          |                         |                                              |
| Exterior<br>Features: N/A -<br>Other: | Extra Water<br>Storage |                         |                                              |
| Property<br>Features:                 | Partially Fenced       |                         |                                              |
| Other                                 |                        | Listing provide         | ed by                                        |
| Horses:                               | No                     | Office name:            | COLDWELL<br>BANKER BISHOP<br>REALTY - PAYSON |
|                                       |                        | Listing agent<br>name:  | Robyn L. Bossert                             |
| Agent Info                            |                        |                         |                                              |
|                                       | Teri Meach 🖾 living    | am<br>ontherim@gmail.co | om                                           |
|                                       |                        |                         |                                              |
| No Ima                                | ıge                    |                         |                                              |
|                                       |                        |                         |                                              |
|                                       |                        |                         |                                              |
|                                       |                        |                         |                                              |