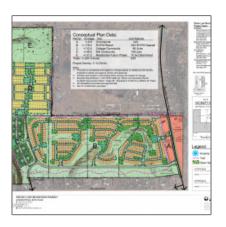

## Property details

| Timestamp:      | 04.19.2024      |
|-----------------|-----------------|
|                 | 13:49:43        |
| Status:         | Active          |
| Area:           | <b>Show Low</b> |
| Lot Dimensions: | 11604384.00     |
| Zoning:         | Com/res         |
| Taxes:          | 1298.28         |

## Neighborhood / Community

| Neighborhood /<br>Subdivision: | Show Low<br>Unsubdivided |
|--------------------------------|--------------------------|
| Country:                       | US                       |
| State:                         | AZ                       |
| City:                          | <b>Show Low</b>          |
| Zipcode:                       | 85901                    |