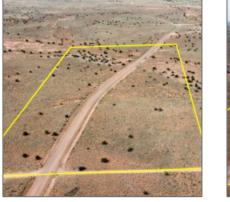

# TBD Old Woodruff Road, Snowflake, Arizona 85937

- TBD Old Woodruff Road, Snowflake, Arizona 85937

### Facts and features

| Price:         | \$47,000   |  |  |
|----------------|------------|--|--|
| Property Type: | Land       |  |  |
| Listing ID:    | 250388     |  |  |
| Lot Area:      | 19.50 Acre |  |  |

#### Property details

| Timestamp:      | 06.04.2024         |  |
|-----------------|--------------------|--|
|                 | 16:37:47           |  |
| Status:         | Active             |  |
| Area:           | Snowflake          |  |
| Lot Dimensions: | Aprx.              |  |
|                 | 133.05'x165.26'x13 |  |
|                 | 2.99'x165.26       |  |
| Zoning:         | Ru-20              |  |

#### Neighborhood / Community

| Neighborhood /<br>Subdivision: | Woodridge Ranch |  |
|--------------------------------|-----------------|--|
| Country:                       | US              |  |
| State:                         | AZ              |  |
| City:                          | Snowflake       |  |
| Zipcode:                       | 85937           |  |