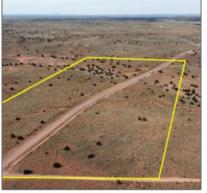

# TBD Old Woodruff Road, Snowflake, Arizona 85937

- TBD Old Woodruff Road, Snowflake, Arizona 85937

### Facts and features

| Price:         | \$47,000   |  |  |
|----------------|------------|--|--|
| Property Type: | Land       |  |  |
| Listing ID:    | 250388     |  |  |
| Lot Area:      | 19.50 Acre |  |  |

#### Property details

| Timestamp:      | 06.04.2024         |  |
|-----------------|--------------------|--|
|                 | 16:37:47           |  |
| Status:         | Active             |  |
| Area:           | Snowflake          |  |
| Lot Dimensions: | Aprx.              |  |
|                 | 133.05'x165.26'x13 |  |
|                 | 2.99'x165.26       |  |
| Zoning:         | Ru-20              |  |

#### Neighborhood / Community

| Neighborhood /<br>Subdivision: | Woodridge Ranch |  |
|--------------------------------|-----------------|--|
| Country:                       | US              |  |
| State:                         | AZ              |  |
| City:                          | Snowflake       |  |
| Zipcode:                       | 85937           |  |