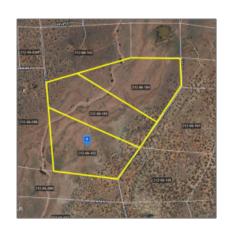

### Property details

| Timestamp:      | 04.15.2024<br>10:56:55 |  |
|-----------------|------------------------|--|
| Status:         | Active                 |  |
| Area:           | Concho                 |  |
| Lot Dimensions: | 86'x 142'x 86'x 142'   |  |
| Zoning:         | A Gen                  |  |
| Tax Year:       | 2023                   |  |

### Neighborhood / Community

| Neighborhood /<br>Subdivision: | Rancho Alegre |
|--------------------------------|---------------|
| Country:                       | US            |
| State:                         | AZ            |
| City:                          | Concho        |
| Zipcode:                       | 85924         |