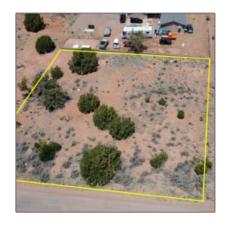

# TBD Country Club Dr. Lot 2, Snowflake, Arizona 85937

- TBD Country Club Dr. Lot 2, Snowflake, Arizona 85937

#### Facts and features

| Price:         | \$85,000         |
|----------------|------------------|
| Property Type: | Land             |
| Listing ID:    | 250449           |
| Lot Area:      | <b>0.50</b> Acre |

## Property details

| Timestamp:      | 06.05.2024 |
|-----------------|------------|
|                 | 13:41:06   |
| Status:         | Active     |
| Area:           | Snowflake  |
| Lot Dimensions: | Irregular  |
| Zoning:         | Municipal  |

## Neighborhood / Community

| Neighborhood /<br>Subdivision: | Country Club<br>Estates |  |
|--------------------------------|-------------------------|--|
| Country:                       | US                      |  |
| State:                         | AZ                      |  |
| City:                          | Snowflake               |  |
| Zipcode:                       | 85937                   |  |