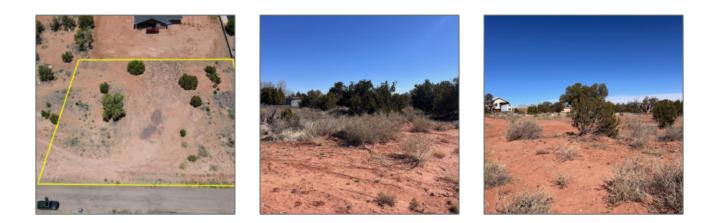

#### Facts and features

| Price:         | \$85,000  |  |  |
|----------------|-----------|--|--|
| Property Type: | Land      |  |  |
| Listing ID:    | 250443    |  |  |
| Lot Area:      | 0.50 Acre |  |  |

#### Property details

| Timestamp:      | 06.05.2024 |  |  |
|-----------------|------------|--|--|
|                 | 13:41:53   |  |  |
| Status:         | Active     |  |  |
| Area:           | Snowflake  |  |  |
| Lot Dimensions: | Irregular  |  |  |
| Zoning:         | Municipal  |  |  |

## Neighborhood / Community

| Neighborhood /<br>Subdivision: | Country Club<br>Estates |  |
|--------------------------------|-------------------------|--|
| Country:                       | US                      |  |
| State:                         | AZ                      |  |
| City:                          | Snowflake               |  |
| Zipcode:                       | 85937                   |  |

| Tax Year:                       | 2023                  |  |
|---------------------------------|-----------------------|--|
| Waterfront:                     | No                    |  |
| Short Sale:                     | No                    |  |
| HOA:                            | No                    |  |
| HOA Frequency:                  | Quarter               |  |
| Exterior                        | Juniper/pinon,mead    |  |
| Features: N/A -<br>Other:       | ow,mixed,scrub        |  |
|                                 | ow,mixed,scrub<br>Yes |  |
| Other:<br>Trees on              |                       |  |
| Other:<br>Trees on<br>property: | Yes                   |  |