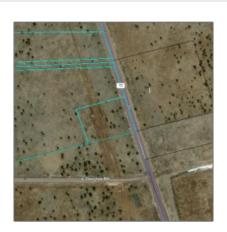

#### Facts and features

| Price:         | \$4,294,800 |
|----------------|-------------|
| Property Type: | Land        |
| Listing ID:    | 223711      |
| Lot Area:      | 28.17 Acre  |

#### Property details

| Timestamp: | 09.01.2024       |
|------------|------------------|
|            | 21:50:13         |
| Status:    | Active           |
| Area:      | Show Low         |
| Direction: | N                |
| Zoning:    | <b>Gu County</b> |
|            |                  |

### Neighborhood / Community

| Neighborhood /<br>Subdivision: | Show Low<br>Unsubdivided |  |
|--------------------------------|--------------------------|--|
| Country:                       | US                       |  |
| State:                         | AZ                       |  |
| City:                          | <b>Show Low</b>          |  |
| Zipcode:                       | 85901                    |  |